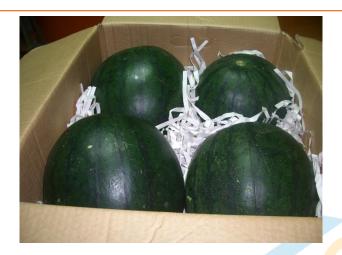

## Fresh Water Melon Offer

**Type:** Fresh watermelon

**Class:** A with High quality

Weight per piece: 5 kilo gram as you're required

### Packing available:-

Carton "four pieces per carton"

20 kg per carton

#### Payment Terms:

T/T document

L/C: letter of credit

EXPORT **Delivery time:** 7 days after receiving the advance

**Supply ability: 500 / Metric Ton per week** 

**Shipping:** container 40 Feet takes 22 MT

#### Documents:-

1) Three original of Commercial invoice

2) Three original of packing list

3) One B/L copy & one original B/L

4) Certificate of Origin

5) Phytosanitary certificate

# **Call for best Price**